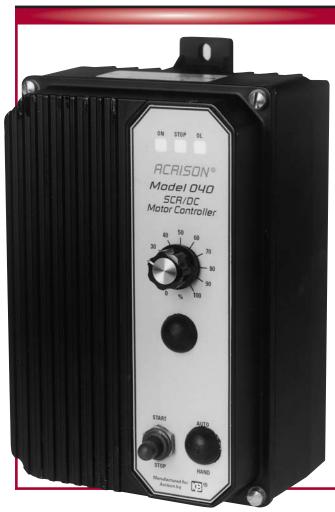

## **DESCRIPTION**

Acrison's Model 040 is an inexpensive, industrialduty, armature feedback, variable speed SCR-DC motor controller providing dependable speed control of direct current (DC) motors used primarily as variable speed drives for Acrison's various model feeders.

The Model 040 Controller's NEMA 4 (IP-65) Enclosure is designed for applications requiring washdown water-tight integrity. Its housing is ruggedly constructed of die cast aluminum which is protected with an acrylic coating for the ultimate in corrosion resistance. All switches are sealed with rubber boots and the main speed potentiometer contains a shaft seal.

## **Standard Features**

- Power On, Current Limiting and Stop LEDs
- Electronic overload protection
- Current limiting
- Armature feedback
- Adjustable minimum and maximum speed settings
- Adjustable IR compensation
- Adjustable acceleration and deceleration settings
- Enclosure is NEMA 4X and IP-65 washdown and water-tight for indoor and/or outdoor use
- UL, CSA and CE certifications